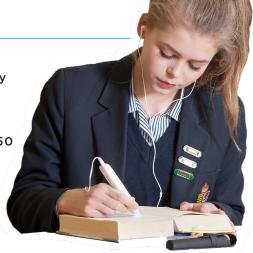

# **Enable independent** reading with award-winning assistive technology

The C-Pen Reader 2™ features AI that scans and reads a wider range of fonts. This assistive reading tool is designed to scaffold reading independence. The onboard dictionary gives rapid access to new vocabulary with syllable by syllable speech sound modelling giving access to learning and decoding at the point of need.

# **FREE TRIALS AVAILABLE!**

Reading unlocks potential. From pre-school to the workplace, the challenge of reading can be supported. Individuals with neurodiverse differences or difficulties with literacy can succeed with reading.

Taking on these unique challenges is part of creating a more neuroinclusive future for all of us. The C-Pen Reader 2™ is an assistive reading tool designed to put users in control of tasks, featuring high-speed Al-based text recognition, dictionary support and a syllable-by-syllable breakdown tool to foster reading skill development as it supportswherever and whenever it's needed.