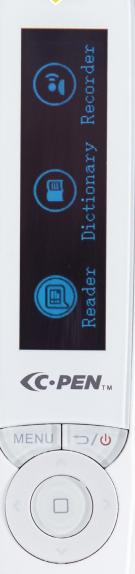

# READER 2"

Better, clearer reader & new interface

Updated set of dictionaries

New Al text recognition

## What the C-Pen Reader 2™ can do for you...

Higher speed reading for improved productivity

Save text to file in reader mode

Audio boost for better hearing

Dictionary definitions with syllable-by-syllable pronunciation support