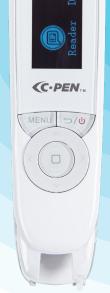

# READER 2"

# **Enable independent** reading with award-winning assistive technology

The C-Pen Reader 2™ features AI that scans and reads a wider range of fonts. This assistive reading tool is designed to scaffold reading independence. The onboard dictionary gives rapid access to new vocabulary with syllable by syllable speech sound modelling giving access to learning and decoding at the point of need.

Taking on these unique challenges is part of creating a more neuroinclusive future for all of us. The C-Pen Reader 2™ is an assistive reading tool designed to put users in control of tasks, featuring high-speed Al-based text recognition, dictionary support and a syllable-by-syllable breakdown tool to foster reading skill development as it supportswherever and whenever it's needed.